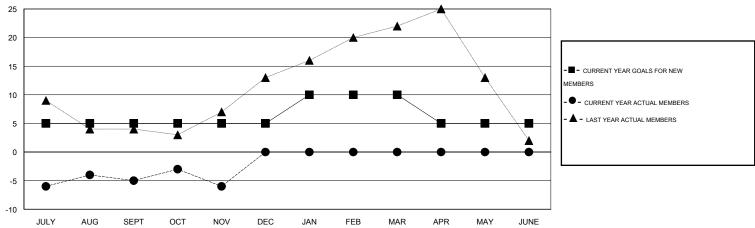

#### GOALS AND ACTUAL MEMBERS CUMULATIVE

| DROPPED CLUBS: 0  DROPPED MEMBERS |              | 22 CLUBS OF 48 ADDED 1 OR MORE NEW MEMBERS | GENDER DISTRIBU<br>MALE<br>FEMALE     | TION<br>773 (77.77%)<br>221 (22.23%) |           |
|-----------------------------------|--------------|--------------------------------------------|---------------------------------------|--------------------------------------|-----------|
| DECEASED CLUB CANCELLED OTHER     | 5<br>0<br>32 | CLICK HERE FOR HEALTH ASSESSMENT DATA      | FAMILY UNIT MEMBERS HEAD OF HOUSEHOLD |                                      | 109<br>54 |
| TOTAL                             | 37           |                                            | NON-HEAD OF HOUSEHOL                  | 55                                   |           |